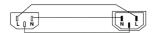

# Power cable - euro power male - euro power female - 3 x 1.5 mm<sup>2</sup>

#### Product information:

The CAB480 is cable that is made for connecting mains power from to Euro power sockets. The cable is provided with a Euro power male to a Euro power female connector. The power cable contains 3 conductors with a section of 1.5 mm<sup>2</sup>

#### Components:

 CableType: PC3G15 - Power cable - H05VV-F 3G1.5 - 3 x 1.5 mm<sup>2</sup> - 16 AWG



#### Properties:



#### **Product Features:**

Application

AV & IT

## Wiring Diagrams:



### Variants:

- · CAB480/0.5 0,5 meter
- · CAB480/0.7 0,75 meter
- · CAB480/1 1 meter
- CAB480/1.5 1,5 meter
- · CAB480/2 2 meter
- · CAB480/3 3 meter
- · CAB480/5 5 meter