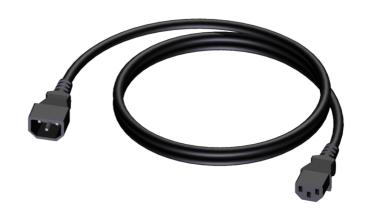

# Power cable - euro power male - euro power female - 3 x 1.5 mm<sup>2</sup>

#### Product information:

The CAB480 is cable that is made for connecting mains power from to Euro power sockets. The cable is provided with a Euro power male to a Euro power female connector. The power cable contains 3 conductors with a section of 1.5 mm<sup>2</sup>

#### Components:

 CableType: PC3G15 - Power cable - H05VV-F 3G1.5 - 3 x 1.5 mm<sup>2</sup> - 16 AWG